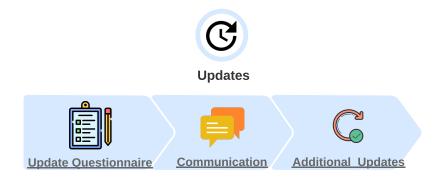

# Updates

Go to "Updates" Tab

| DZ      | LOGIC     |                                                     |                       |                                             |                                       |                   |                                                                  |               | My Cart (24) 🗮 | Log Off |
|---------|-----------|-----------------------------------------------------|-----------------------|---------------------------------------------|---------------------------------------|-------------------|------------------------------------------------------------------|---------------|----------------|---------|
| Home    | Profile   | Questionnaires                                      | Blood Test            | Medical Docume                              | nts My Program                        | Updates           | Purchase Products                                                | Order History | ,              |         |
|         |           |                                                     |                       |                                             |                                       |                   |                                                                  |               |                |         |
|         |           |                                                     |                       |                                             |                                       |                   |                                                                  |               |                |         |
|         |           |                                                     |                       |                                             |                                       |                   |                                                                  |               |                |         |
| lick on | n "New Up | odate"                                              |                       |                                             |                                       |                   |                                                                  |               |                |         |
|         |           |                                                     |                       |                                             |                                       |                   |                                                                  |               |                |         |
| New     | Update    |                                                     |                       |                                             |                                       |                   |                                                                  |               |                |         |
|         |           |                                                     |                       |                                             |                                       |                   |                                                                  |               |                |         |
|         |           |                                                     |                       |                                             |                                       |                   | n which will enable us to m<br>the best improvement of           | ake           |                |         |
|         |           | symptoms, please fil                                | l in the following in | formation accurately a                      |                                       |                   |                                                                  |               |                |         |
|         |           | Name Michael Coutr<br>Initial teleconsultation      | n date: 12/09/2020    | )                                           |                                       |                   |                                                                  |               |                |         |
|         |           | Start date of initial pr<br>Last teleconsultation   | date: 12/31/2020      |                                             |                                       |                   |                                                                  |               |                |         |
|         |           | Last program adjustr<br>Start date of last adju     |                       | :020                                        |                                       |                   |                                                                  |               |                |         |
|         |           | Completion Date 03                                  |                       |                                             |                                       |                   |                                                                  |               |                |         |
|         |           | 1. Basic information<br>Current weight              | n of patient:         |                                             |                                       |                   |                                                                  |               |                |         |
|         |           |                                                     | kg                    |                                             |                                       |                   |                                                                  |               |                |         |
|         |           | Test date of last bl<br>If any new blood te         |                       | file<br>ise provide test report)            | 03/25/2016                            |                   |                                                                  |               |                |         |
|         |           | Test date of last m<br>If any new Mass S            |                       |                                             | N/A                                   |                   |                                                                  |               |                |         |
|         |           | 2. The main reason                                  | purpose for the u     | update?                                     |                                       |                   |                                                                  |               |                |         |
|         |           |                                                     |                       |                                             |                                       |                   |                                                                  |               |                |         |
|         |           |                                                     |                       |                                             |                                       |                   |                                                                  |               |                |         |
|         |           |                                                     |                       |                                             |                                       |                   |                                                                  |               |                |         |
|         |           | 3. Have you taken t<br>● Yes ○ No If no, p          |                       | commended?<br>llowing information.          |                                       |                   |                                                                  |               |                |         |
|         |           | -                                                   |                       | ou used other presc<br>ollowing information |                                       | ones, supplements | 5?                                                               |               |                |         |
|         |           | 5. The status of oth                                | er prescription d     | rugs that you were u                        | sing before starting                  | the program:      |                                                                  |               |                |         |
|         |           | List of other preso<br>you used before u<br>program |                       |                                             | If "Yes", please fill in<br>stop date |                   | , please fill in the initial<br>ou started and the curren<br>ose | t             |                |         |
|         |           |                                                     |                       |                                             | -                                     |                   |                                                                  |               |                |         |

### Go Back to Updates

#### Communication

Go to "Home" Tab

|              |                |            |                   |            |         |                   |               | My Cart (24) | Log Off |
|--------------|----------------|------------|-------------------|------------|---------|-------------------|---------------|--------------|---------|
| Home Profile | Questionnaires | Blood Test | Medical Documents | My Program | Updates | Purchase Products | Order History |              |         |

Go Back to Updates