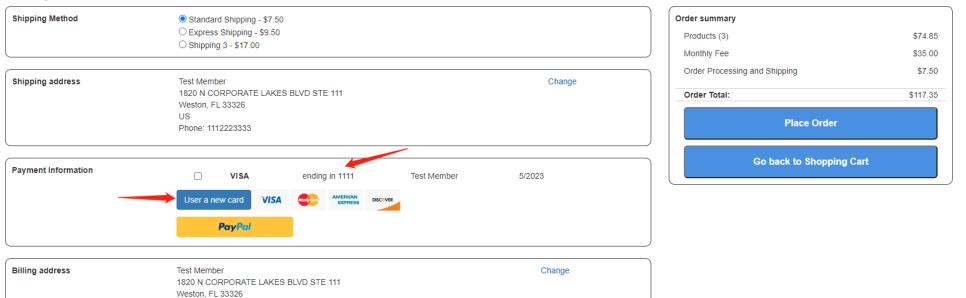

### Review your order

Monthly Fee

| Shipping Method     | <ul> <li>Standard Shipping - \$7.50</li> <li>Express Shipping - \$9.50</li> <li>Shipping 3 - \$17.00</li> </ul>                                                                                                                                                                                                                                                                                                                                                                                                                                                                                                                                                                                                                                                                                                                                                                                                                                                                                                                                                                                                                                                                                                                                                                                                                                                                                                                                                                                                                                                                                                                                                                                                                                                                                                                                                                                                                                                                                                                                                                       |                            |        | Order summary<br>Rx items (2)<br>Products (7)<br>Monthly Fee | \$64.00<br>\$138.65<br>\$35.00 |
|---------------------|---------------------------------------------------------------------------------------------------------------------------------------------------------------------------------------------------------------------------------------------------------------------------------------------------------------------------------------------------------------------------------------------------------------------------------------------------------------------------------------------------------------------------------------------------------------------------------------------------------------------------------------------------------------------------------------------------------------------------------------------------------------------------------------------------------------------------------------------------------------------------------------------------------------------------------------------------------------------------------------------------------------------------------------------------------------------------------------------------------------------------------------------------------------------------------------------------------------------------------------------------------------------------------------------------------------------------------------------------------------------------------------------------------------------------------------------------------------------------------------------------------------------------------------------------------------------------------------------------------------------------------------------------------------------------------------------------------------------------------------------------------------------------------------------------------------------------------------------------------------------------------------------------------------------------------------------------------------------------------------------------------------------------------------------------------------------------------------|----------------------------|--------|--------------------------------------------------------------|--------------------------------|
| Shipping address    | Test Member<br>1820 N Corporate Lakes Blvd Ste 111<br>Weston, Florida 33326<br>US<br>Phone: 1234567891                                                                                                                                                                                                                                                                                                                                                                                                                                                                                                                                                                                                                                                                                                                                                                                                                                                                                                                                                                                                                                                                                                                                                                                                                                                                                                                                                                                                                                                                                                                                                                                                                                                                                                                                                                                                                                                                                                                                                                                |                            | Change | Order Total: Place Order                                     | \$3.00<br>\$7.50<br>\$245.15   |
| Payment Information | User a new card         VISA         Image: Constraint of the second seco | AMERICAN<br>DOPRESS<br>111 | 11111  | Go back to Shopping Cart                                     |                                |
| Billing address     | Test Member<br>1820 N Corporate Lakes Blvd Ste 111<br>Weston, Florida 33326<br>US<br>Phone: 1234567891                                                                                                                                                                                                                                                                                                                                                                                                                                                                                                                                                                                                                                                                                                                                                                                                                                                                                                                                                                                                                                                                                                                                                                                                                                                                                                                                                                                                                                                                                                                                                                                                                                                                                                                                                                                                                                                                                                                                                                                |                            | Change |                                                              |                                |