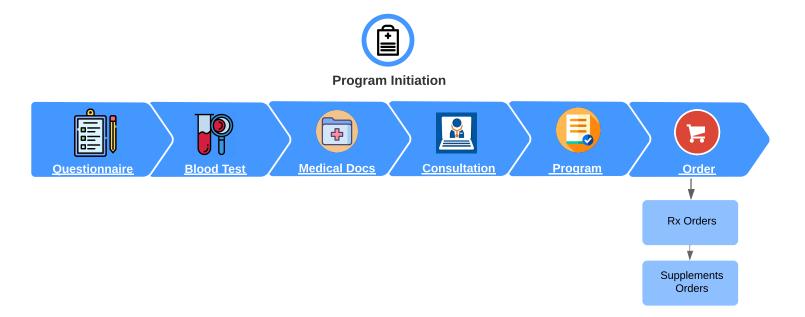

# Go Back to Program Initiation

Go Back to Program Initiation

Thank you for ordering. Your order number is # 100010

We will email you an order confirmation with details and tracking info.

© 2021 DzLogic

Go Back to Program Initiation