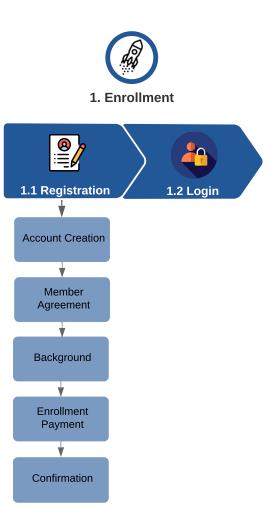

1. Enrollment

2. Program Initiation

C

3. Updates

Member

4. Account Management

8323 N.W. 12th Street, Suite 115, Miami, FL 33126 866.225.4877 membercare@dzlogic.com www.dzlogic.com Go to Dzlogic One-Stop GPS System

# Registration

Guided

Register 🦊

Contact us 1-866-225-4877 membercare@dzlogic.com

© 2021 DzLogic

|                    | Guided Personal Services (GPS)                                                                                                                                                                 |
|--------------------|------------------------------------------------------------------------------------------------------------------------------------------------------------------------------------------------|
| Email *            |                                                                                                                                                                                                |
| Password *         |                                                                                                                                                                                                |
|                    | It contains at least 8 characters and at most 20 characters, at least<br>one digit, at least one upper case alphabet, at least one lower case<br>alphabet, and at least one special character. |
| Confirm password * |                                                                                                                                                                                                |
| First Name *       |                                                                                                                                                                                                |
| Last Name *        |                                                                                                                                                                                                |
| Gender *           | Select ~                                                                                                                                                                                       |
| Date of Birth *    | 03/30/2021                                                                                                                                                                                     |
| Feet               |                                                                                                                                                                                                |
| Inches             |                                                                                                                                                                                                |
| Weight(Ib)         |                                                                                                                                                                                                |
| Phone              |                                                                                                                                                                                                |
| Address            |                                                                                                                                                                                                |
| Apt/Suite/Unit     |                                                                                                                                                                                                |
| City               |                                                                                                                                                                                                |
| State              |                                                                                                                                                                                                |
| Country *          | Select ~                                                                                                                                                                                       |
| Zip                |                                                                                                                                                                                                |
| Highest Degree     | Select ~                                                                                                                                                                                       |
| Current Profession |                                                                                                                                                                                                |
| Ethnic Group       |                                                                                                                                                                                                |
|                    |                                                                                                                                                                                                |
|                    | © 2021 DzLogic                                                                                                                                                                                 |
|                    | g                                                                                                                                                                                              |

Go Back to Enrollment

Please use your email and password to login. If you don't know or forget your password, please read Reset Password Section

| Email Address                                    |                |
|--------------------------------------------------|----------------|
| Password                                         |                |
| Log In<br>Don't have an account? Sign Up         |                |
| Contact us 1-866-225-4877 membercare@dzlogic.com | © 2021 DzLogic |