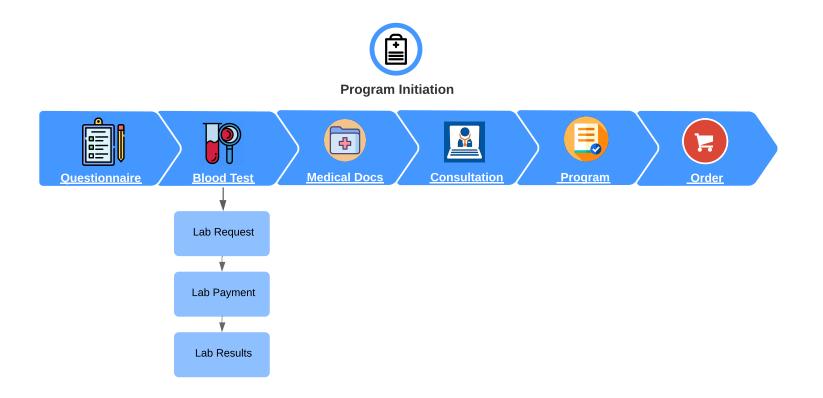

# Go Back to Program Initiation

# Lab Request

You can request a lab order by contacting the DzLogic Member Care team. Your lab order will be placed by our Member Care team, once it has been approved by a provider, your Lab Fee will be added to your shopping cart.

## Lab Results

You can choose either of the following ways to submit your lab results

Upload Lab Results

| DZI | LOGIC   |                |                      |                      |                 |              |              |         |               |   |
|-----|---------|----------------|----------------------|----------------------|-----------------|--------------|--------------|---------|---------------|---|
| ome | Profile | Questionnaires | Blood Test Med       | dical Documents      | My Program      | Updates      | Purchase Pro | ducts   | Order History |   |
|     |         |                |                      |                      |                 |              |              |         |               |   |
|     |         |                |                      |                      |                 |              |              |         |               |   |
|     |         |                |                      |                      |                 |              |              |         |               |   |
|     |         | Please cl      | noose a document and | d type for uploading | 1               |              |              |         |               |   |
|     |         |                |                      | E                    | Browse prescrip | ption        | <b>√</b> Up  | pload   |               |   |
|     |         | Presc          | ription              |                      | prescrip        |              |              |         |               | - |
|     |         | File           |                      |                      | Questio         | onnaire      | _            |         |               |   |
|     |         | Prescrip       | tion_141_EN (4).pdf  |                      | Lab             | I History    | Do           | ownload | Delete        |   |
|     |         |                |                      |                      | Medica          | in this tory |              |         |               |   |
|     |         | Quest          | ionnaire             |                      |                 |              |              |         |               |   |
|     |         | File           |                      | Uploaded On          |                 |              |              |         |               |   |
|     |         |                |                      |                      |                 |              |              |         |               |   |
|     |         | Lab            |                      |                      |                 |              |              |         |               | 1 |
|     |         | File           |                      |                      | Upl             | oaded On     |              |         |               |   |
|     |         |                | March 2016.pdf       |                      |                 | 29/2016      | D            | ownload | Delete        |   |
|     |         |                | March 2016.pdf       |                      | 03/2            | 29/2016      | D            | ownload | Delete        |   |
|     |         |                | •                    |                      |                 |              |              |         |               |   |

# Input Lab Results

Click on the "New Blood Test" button

Fill in your lab results and submit

| <u>. CBC</u>        |          |           |          |                  |                    |                                  |                      |                 |
|---------------------|----------|-----------|----------|------------------|--------------------|----------------------------------|----------------------|-----------------|
| ltem                | Previous | Current   | US Unit  | US Optimum Range | US Reference Range | US Warning Range                 | US Acting Range      | US Urgent Range |
| WBC                 |          |           | x10E3/uL | 3.4 ~ 10.8       | 3.4 - 10.8         | 3 - 3.3; 10.9 - <mark>1</mark> 5 | 2.5 - 2.9; 15.1 - 20 | <2.5; >20       |
| RBC                 |          |           | x10E6/uL | 4.14 ~ 5.8       | 4.14 - 5.8         | 3.8 - 4.13; 5.9 - 6.1            | 3.5 - 3.7; 6.2 - 6.3 | <3.5; >6.4      |
| Hemoglobin          |          |           | g/dL     | 13 ~ 17.7        | 13 - 17.7          | 10.5 - 12.9; 17.8 - 19           | 9 - 10.4; 19.1 - 20  | <9; >20         |
| Hematocrit          |          | · · · · · | %        | 37.5 ~ 51        | 37.5 - 51          | 35 - 37.4; 51.1 - 53             | 32 - 34.9; 53.1 - 55 | <32; >55        |
| MCV                 |          | 1         | fL       | 79 ~ 97          | 79 - 97            |                                  |                      |                 |
| MCH                 |          |           | pg       | 26.6 ~ 33        | 26.6 - 33          |                                  |                      |                 |
| MCHC                |          |           | g/dL     | 31.5 ~ 35.7      | 31.5 - 35.7        |                                  |                      |                 |
| RDW - CV            |          |           | %        | 12.3 ~ 15.4      | 12.3 - 15.4        |                                  |                      |                 |
| Platelets           |          |           | x10E3/uL | 150 ~ 379        | 150 - 379          | 125 - 149; 380 - 400             | 110 - 124; 401 - 420 | <110; >420      |
| Neutrophils         |          | ·         | %        | 40 ~ 74          | 40 - 74            | 35 - 39; 75 - 80                 | 30 - 34; 81 - 85     | <30; >85        |
| Lumpha              |          | i i i     | 0/       | 4.4 4.6          | 4.4 40             | 10 10-17 50                      |                      | 20.00           |
| 2. CRP-Inflammation |          |           |          |                  |                    |                                  |                      |                 |
| 3. DHEA Sulfate     |          |           |          |                  |                    |                                  |                      |                 |
| 4. Homocysteine     |          |           |          |                  |                    |                                  |                      |                 |

Lab History can be found under 'Blood Test' tab or 'Medical History' depend on the lab is submitted

Go Back to Blood Test