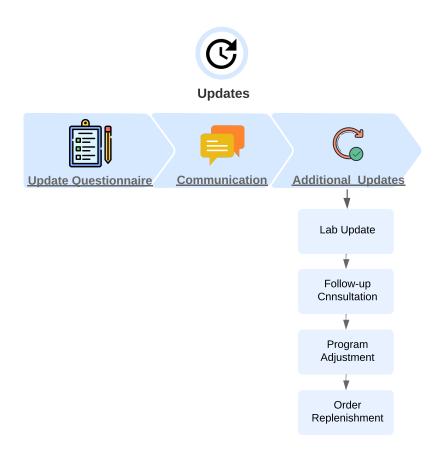

# Updates

Go to "Updates" Tab

| DZ      | LOGIC     |                                                     |                       |                                             |                                       |                   |                                                                  |               | My Cart (24) 🗮 | Log Off |
|---------|-----------|-----------------------------------------------------|-----------------------|---------------------------------------------|---------------------------------------|-------------------|------------------------------------------------------------------|---------------|----------------|---------|
| Home    | Profile   | Questionnaires                                      | Blood Test            | Medical Docume                              | nts My Program                        | Updates           | Purchase Products                                                | Order History | ,              |         |
|         |           |                                                     |                       |                                             |                                       |                   |                                                                  |               |                |         |
|         |           |                                                     |                       |                                             |                                       |                   |                                                                  |               |                |         |
|         |           |                                                     |                       |                                             |                                       |                   |                                                                  |               |                |         |
| lick on | n "New Up | odate"                                              |                       |                                             |                                       |                   |                                                                  |               |                |         |
|         |           |                                                     |                       |                                             |                                       |                   |                                                                  |               |                |         |
| New     | Update    |                                                     |                       |                                             |                                       |                   |                                                                  |               |                |         |
|         |           |                                                     |                       |                                             |                                       |                   |                                                                  |               |                |         |
|         |           |                                                     |                       |                                             |                                       |                   | n which will enable us to m<br>the best improvement of           | ake           |                |         |
|         |           | symptoms, please fil                                | l in the following in | formation accurately a                      |                                       |                   |                                                                  |               |                |         |
|         |           | Name Michael Coutr<br>Initial teleconsultation      | n date: 12/09/2020    | )                                           |                                       |                   |                                                                  |               |                |         |
|         |           | Start date of initial pr<br>Last teleconsultation   | date: 12/31/2020      |                                             |                                       |                   |                                                                  |               |                |         |
|         |           | Last program adjustr<br>Start date of last adju     |                       | :020                                        |                                       |                   |                                                                  |               |                |         |
|         |           | Completion Date 03                                  |                       |                                             |                                       |                   |                                                                  |               |                |         |
|         |           | 1. Basic information<br>Current weight              | n of patient:         |                                             |                                       |                   |                                                                  |               |                |         |
|         |           |                                                     | kg                    |                                             |                                       |                   |                                                                  |               |                |         |
|         |           | Test date of last bl<br>If any new blood te         |                       | file<br>ise provide test report)            | 03/25/2016                            |                   |                                                                  |               |                |         |
|         |           | Test date of last m<br>If any new Mass S            |                       |                                             | N/A                                   |                   |                                                                  |               |                |         |
|         |           | 2. The main reason                                  | purpose for the u     | update?                                     |                                       |                   |                                                                  |               |                |         |
|         |           |                                                     |                       |                                             |                                       |                   |                                                                  |               |                |         |
|         |           |                                                     |                       |                                             |                                       |                   |                                                                  |               |                |         |
|         |           |                                                     |                       |                                             |                                       |                   |                                                                  |               |                |         |
|         |           | 3. Have you taken t<br>● Yes ○ No If no, p          |                       | commended?<br>llowing information.          |                                       |                   |                                                                  |               |                |         |
|         |           | -                                                   |                       | ou used other presc<br>ollowing information |                                       | ones, supplements | 5?                                                               |               |                |         |
|         |           | 5. The status of oth                                | er prescription d     | rugs that you were u                        | sing before starting                  | the program:      |                                                                  |               |                |         |
|         |           | List of other preso<br>you used before u<br>program |                       |                                             | If "Yes", please fill in<br>stop date |                   | , please fill in the initial<br>ou started and the curren<br>ose | t             |                |         |
|         |           |                                                     |                       |                                             | -                                     |                   |                                                                  |               |                |         |

### Go Back to Updates

#### Communication

Go to "Home" Tab

|              |                |            |                   |            |         |                   |               | My Cart (24) | Log Off |
|--------------|----------------|------------|-------------------|------------|---------|-------------------|---------------|--------------|---------|
| Home Profile | Questionnaires | Blood Test | Medical Documents | My Program | Updates | Purchase Products | Order History |              |         |

Go Back to Updates